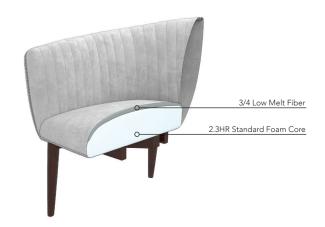

## STANDARD SENIOR LIVING

2.3HR Tight Seat

- Two Year Warranty
- 2 3HR 30LB FOAM CORE
- 3/4OZ LOW MELT FIBER

All cushions are manufactured with multiple layers to protect the center foam core and to extend the life of the entire cushion.