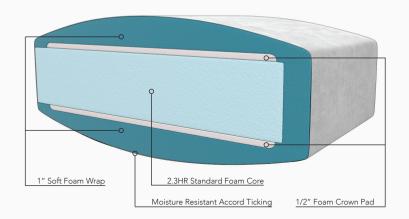

## STANDARD SENIOR LIVING

Comfort Firm Loose Seat

- Standard on All Tranquility Product
- Three Year Warranty
- 2.3HR 35LB FOAM CORE
- 1/2" 1.6 DENSITY 55LB FOAM CROWN PAD
- 1" 1.1 DENSITY 15LB FOAM WRAP
- ENCASED BY 1.5OZ MOISTURE RESISTANT ACCORD TICKING CASING